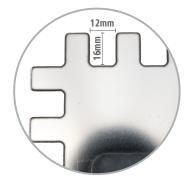

## 

Stainless steel trowel 130x355 mm, notch 12x16 mm LARGE FORMAT, catalogue no. **0258** 

```
DIMENSIONS
130 x 355 mm
ząb 12x16 mm
```

**MADE IN POLAND** 

Polish manufacturer since 1987