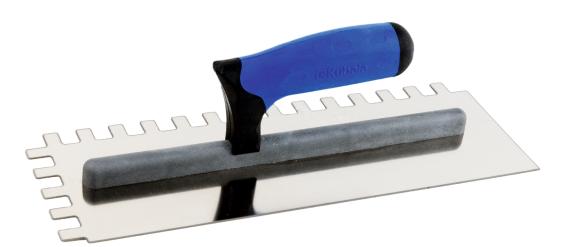

## 

Stainless steel trowel 130x355 mm, notch 12x16 mm LARGE FORMAT, catalogue no. **0258** 

```
DIMENSIONS
130 x 355 mm
ząb 12x16 mm
```

**MADE IN POLAND** 

Polish manufacturer since 1987

## **QUALITY GUARANTEE**

- Ergonomic and profiled 2K soft handle.
- o Foot made by polyamide with fiberglass.
- **Stainless**, acid-resistant steel, thickness 1 mm.
- The special shape, rounded inner and outer corners ensure that the previously applied insulation coating is not damaged.
- The height and shape of the tooth allow for a single layer of adhesive to be applied to the working surface, as well as a thin reinforcing layer on the tile (combined method used in tiling).